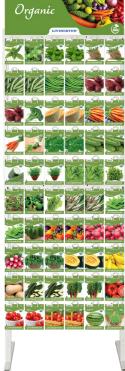

### Flower and Vegetable Displays

Seeds and Fixture Ordered Separately

#### 1 Panel

**LV310** (shown) Flower, Vegetable & Herb Display - *310 Packets* 

**LV510** Flower, Vegetable & Herb Display - *510 Packets* 

**LV560VH** Vegetable & Herb Only Display - *560 Packets* 

**LV505F** Flower Only Display - *505 Packets* 

**LV435FALL** Fall Crop Display - 435 Packets

Fixture: 1PWIRE shipped separately

#### 2 Panels

**LV1010** (shown) Flower, Vegetable & Herb Display - *1010 Packets* 

**LV1060VH** Vegetable & Herb Only Display - *1060 Packets* 

#### **LV1005F** Flower Only Display - 1005 Packets

Fixture: 1PWIRE shipped separately

#### Flower and Vegetable Displays

Seeds and Fixture Ordered Separately

#### **3** Panels

**LV1610** (shown) Flower, Vegetable & Herb Display -*1610 Packets* 

#### LV1460VH

Vegetable & Herb Only Display -1460 Packets

**LV1605F** Flower Only Display - *1605 Packets* 

Fixture: 1PWIRE shipped separately

#### 4 Panels

**LV2910** (shown) Flower, Vegetable & Herb Display - 2910 Packets

**LV2660VH** Vegetable & Herb Only Display - 2660 Packets

Fixture: 1PWIRE shipped separately