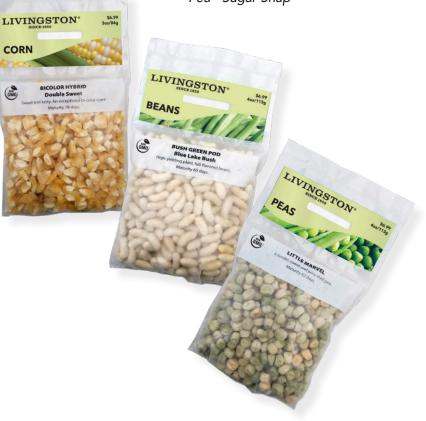

#### 3 oz Package Varieties:

Corn - Double Sweet Corn - Early Sunglow Corn - Golden Cross Bantem Corn - Peaches & Cream

#### 4 oz Package Varieties:

Bean - Blue Lake Bush Bean - Blue Lake Stringless Pole Bean - Earliserve Bush Bean - Tendergreen Improved Bush Pea - Little Marvel Pea - Sugar Snap