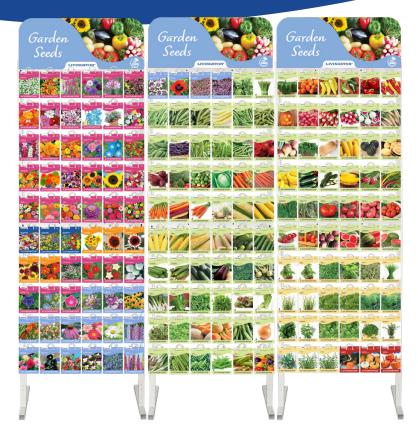

#### **3** Panels

**LV1610** (shown) Flower, Vegetable & Herb Display -*1610 Packets* 

#### LV1460VH

Vegetable & Herb Only Display -1460 Packets

**LV1605F** Flower Only Display - *1605 Packets* 

Fixture: 1PWIRE shipped separately

#### 4 Panels

**LV2910** (shown) Flower, Vegetable & Herb Display - 2910 Packets

**LV2660VH** Vegetable & Herb Only Display - 2660 Packets

Fixture: 1PWIRE shipped separately