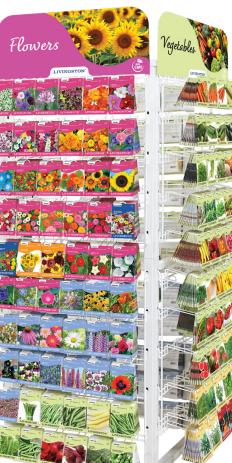

### Flower and Vegetable Displays

Seeds and Fixture Ordered Separately

#### 1 Panel

**LV310** (shown) Flower, Vegetable & Herb Display - *310 Packets* 

**LV510** Flower, Vegetable & Herb Display - *510 Packets* 

**LV560VH** Vegetable & Herb Only Display - *560 Packets* 

**LV505F** Flower Only Display - *505 Packets* 