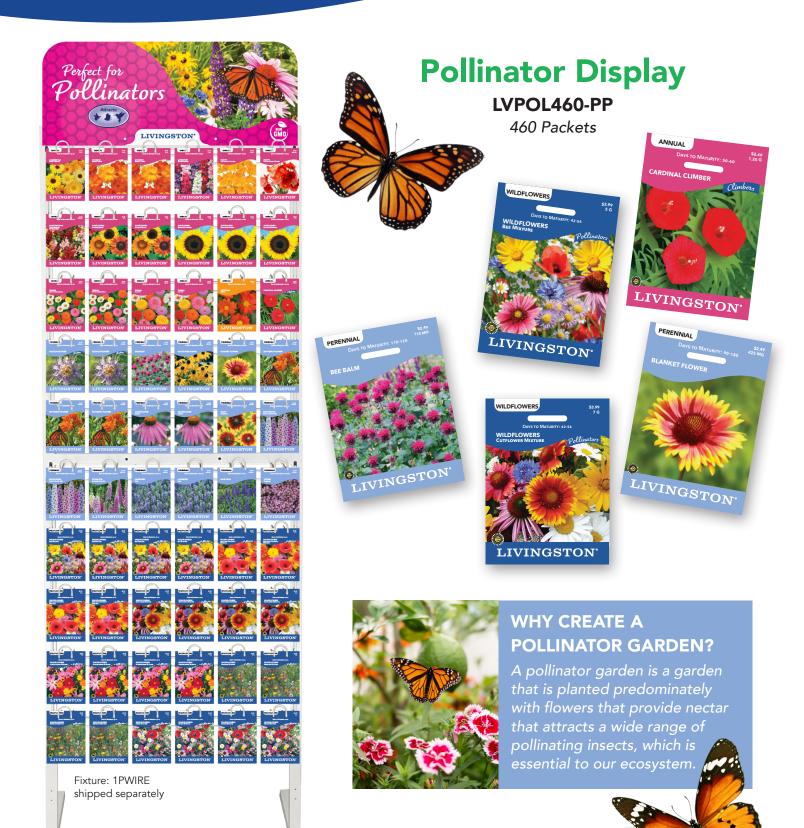

### **Specialty Displays**

Flowers

Annual Flowers LVAF600 600 Packets

Fixture: 1PWIRE shipped separately

Seeds and Fixture Ordered Separately

#### Perennials & Climbers

700 Packets

Fixture: 1PWIRE shipped separately