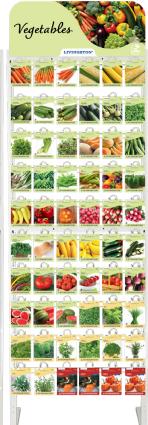

### Flower and Vegetable Displays

Seeds and Fixture Ordered Separately

#### 1 Panel

**LV310** (shown) Flower, Vegetable & Herb Display - *310 Packets* 

**LV510** Flower, Vegetable & Herb Display - *510 Packets* 

**LV560VH** Vegetable & Herb Only Display - *560 Packets* 

**LV505F** Flower Only Display - *505 Packets* 

#### 2 Panels

**LV1010** (shown) Flower, Vegetable & Herb Display - *1010 Packets* 

**LV1060VH** Vegetable & Herb Only Display - *1060 Packets* 