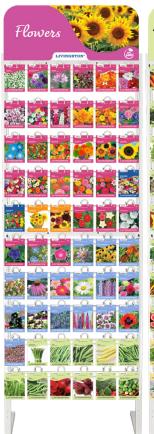

### Flower and Vegetable Displays

Seeds and Fixture Ordered Separately

#### 1 Panel

**LV310** (shown) Flower, Vegetable & Herb Display - *310 Packets* 

**LV510** Flower, Vegetable & Herb Display - *510 Packets* 

**LV560VH** Vegetable & Herb Only Display - *560 Packets* 

**LV505F** Flower Only Display - *505 Packets* 

#### 2 Panels

**LV1010** (shown) Flower, Vegetable & Herb Display - *1010 Packets* 

**LV1060VH** Vegetable & Herb Only Display - *1060 Packets* 